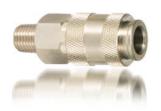

# AC STYLE ARO SERIES FIT PLUGS AP STYLE MODEL MATERIAL **AC 20M** 1/4 male Brass AC 30M 3/8 male Brass MODEL MATERIAL SIZE AC 20F 1/4 female Brass AC 30F 3/8 female Brass MATERIAL MODEL SIZE Hose I.D. AC 25H 5/16 hose Brass AC 30H Brass 3/8 hose \*3/8"Body available \*Please refer to page. 23 for plug