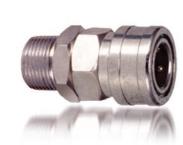

# NP STYLE

MODEL

| NP 20M | 1/4 male       | Steel    |
|--------|----------------|----------|
| NP 30M | 3/8 male       | Steel    |
| NP 40M | 1/2 male       | Steel    |
|        |                |          |
| MODEL  | SIZE Hose I.D. | MATERIAL |
| NP 20F | 1/4 female     | Steel    |
| NP 30F | 3/8 female     | Steel    |
| NP 40F | 1/2 female     | Steel    |
|        |                |          |
| MODEL  | SIZE PU TUBE   | MATERIAL |
| NP 20H | 1/4            | Steel    |
| NP 25H | 5/16           | Steel    |
| NP 30H | 3/8            | Steel    |
| NP 40H | 1/2            | Steel    |

NITTO SERIES

SIZE

| MODEL  | SIZE PU TUBE   | MATERIAL |
|--------|----------------|----------|
| NP 20P | 5mm x 8mm      | Steel    |
| NP 30P | 6.5mmx10mm     | Steel    |
| NP 40P | 8mm x 12mm     | Steel    |
| NP 45P | 8.5mm x 12.5mm | Steel    |
|        |                |          |

| MODEL   | SIZE PU TUBE | MATERIAL |
|---------|--------------|----------|
| NP 20SP | 5mmx8mm      | Steel    |
| NP 30SP | 6.5mmx10mm   | Steel    |
| NP 40SP | 8mmx12mm     | Steel    |
| NP 45SP | 8.5mmx12.5mm | Steel    |