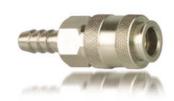

# NP STYLE

MODEL

| NP 20M | 1/4 male       | Steel    |
|--------|----------------|----------|
| NP 30M | 3/8 male       | Steel    |
| NP 40M | 1/2 male       | Steel    |
|        |                |          |
| MODEL  | SIZE Hose I.D. | MATERIAL |
| NP 20F | 1/4 female     | Steel    |
| NP 30F | 3/8 female     | Steel    |
| NP 40F | 1/2 female     | Steel    |
|        |                |          |
| MODEL  | SIZE PU TUBE   | MATERIAL |
| NP 20H | 1/4            | Steel    |
| NP 25H | 5/16           | Steel    |
| NP 30H | 3/8            | Steel    |
| NP 40H | 1/2            | Steel    |

NITTO SERIES

SIZE

| MODEL  | SIZE PU TUBE   | MATERIAL |
|--------|----------------|----------|
| NP 20P | 5mm x 8mm      | Steel    |
| NP 30P | 6.5mmx10mm     | Steel    |
| NP 40P | 8mm x 12mm     | Steel    |
| NP 45P | 8.5mm x 12.5mm | Steel    |
|        |                |          |