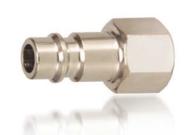

# NP STYLE

MODEL

| NP 20M | 1/4 male       | Steel    |
|--------|----------------|----------|
| NP 30M | 3/8 male       | Steel    |
| NP 40M | 1/2 male       | Steel    |
|        |                |          |
| MODEL  | SIZE Hose I.D. | MATERIAL |
| NP 20F | 1/4 female     | Steel    |
| NP 30F | 3/8 female     | Steel    |
| NP 40F | 1/2 female     | Steel    |
|        |                |          |
| MODEL  | SIZE PU TUBE   | MATERIAL |
| NP 20H | 1/4            | Steel    |
| NP 25H | 5/16           | Steel    |
| NP 30H | 3/8            | Steel    |
| NP 40H | 1/2            | Steel    |