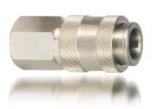

MODEL

| MODEL   | SIZE     | MATERIAL    |
|---------|----------|-------------|
|         |          |             |
| NOC 20M | 1/4 male | Steel Brass |
| NOC 30M | 3/8 male | Steel Brass |
| NOC 40M | 1/2 male | Steel Brass |

| NOC 20F | 1/4 female | Steel Brass |
|---------|------------|-------------|
| NOC 30F | 3/8 female | Steel Brass |
| NOC 40F | 1/2 female | Steel Brass |

| NOC 20H | 1/4 hose  | Steel Brass |
|---------|-----------|-------------|
| NOC 25H | 5/16 hose | Steel Brass |
| NOC 30H | 3/8 hose  | Steel Brass |
| NOC 40H | 1/2 hose  | Steel Brass |

SIZE hose I.D.

MATERIAL

| MODEL                 | SIZE PU TUBE  | MAIERIAL    |
|-----------------------|---------------|-------------|
|                       |               |             |
| NOC 20P               | 5mmx8mm       | Steel Brass |
| NOC 30P               | 6.5mmx10 mm   | Steel Brass |
| NOC 40P               | 8mmx12mm      | Steel Brass |
| NOC 45P               | 8x12mmx12.5mm | Steel Brass |
| *Please refer to page | . 12 for plug |             |