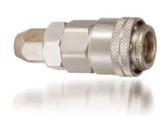

SERIE COUPLER STYLE FIT PLUG STYLE

08

NC STYLE Normal NITTO SERIES FIT PLUGS NP STYLE

| MODEL  | SIZL     | WAILINAL |  |
|--------|----------|----------|--|
|        |          |          |  |
| NC 20M | 1/4 male | steel    |  |
| NC 30M | 3/8 male | steel    |  |
| NC40M  | 1/2 male | steel    |  |
|        |          |          |  |

MODEL

MODEL

| MODEL  | SIZE       | MATERIAL |
|--------|------------|----------|
|        |            |          |
| NC 20F | 1/4 female | steel    |
| NC 30F | 3/8 female | steel    |
| NC 40F | 1/2 female | steel    |

| NC 20H | 1/4 hose  | steel |
|--------|-----------|-------|
| NC 25H | 5/16 hose | steel |
| NC 30H | 3/8 hose  | steel |
| NC 40H | 1/2 hose  | steel |

SIZE hose I.D. MATERIAL

MATERIAL

SIZE PU TUBE

| NOC STYLE One Touch | NITTO SERIES | FIT PLUGS | NP STYLE |
|---------------------|--------------|-----------|----------|
|                     |              |           |          |