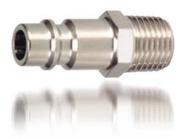

# NP STYLE

MODEL

| NP 20M | 1/4 male       | Steel    |
|--------|----------------|----------|
| NP 30M | 3/8 male       | Steel    |
| NP 40M | 1/2 male       | Steel    |
|        |                |          |
| MODEL  | SIZE Hose I.D. | MATERIAL |
| NP 20F | 1/4 female     | Steel    |
| NP 30F | 3/8 female     | Steel    |
| NP 40F | 1/2 female     | Steel    |
|        |                |          |
| MODEL  | SIZE PU TUBE   | MATERIAL |
| NP 20H | 1/4            | Steel    |
| NP 25H | 5/16           | Steel    |
| NP 30H | 3/8            | Steel    |
| NP 40H | 1/2            | Steel    |