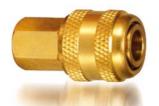

SERIE COUPLER STYLE FIT PLUG STYLE

08

NC STYLE Normal NITTO SERIES FIT PLUGS NP STYLE

| MODEL  | SIZL     | WAILINAL |  |
|--------|----------|----------|--|
|        |          |          |  |
| NC 20M | 1/4 male | steel    |  |
| NC 30M | 3/8 male | steel    |  |
| NC40M  | 1/2 male | steel    |  |
|        |          |          |  |

MODEL

MODEL

| MODEL  | SIZE       | MATERIAL |
|--------|------------|----------|
|        |            |          |
| NC 20F | 1/4 female | steel    |
| NC 30F | 3/8 female | steel    |
| NC 40F | 1/2 female | steel    |

| NC 20H | 1/4 hose  | steel |
|--------|-----------|-------|
| NC 25H | 5/16 hose | steel |
| NC 30H | 3/8 hose  | steel |
| NC 40H | 1/2 hose  | steel |

SIZE hose I.D. MATERIAL

MATERIAL

SIZE PU TUBE

| NOC STYLE One Touch | NITTO SERIES | FIT PLUGS | NP STYLE |
|---------------------|--------------|-----------|----------|
|                     |              |           |          |