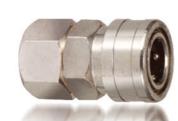

MODEL

| MODEL   | SIZE     | MATERIAL    |
|---------|----------|-------------|
|         |          |             |
| NOC 20M | 1/4 male | Steel Brass |
| NOC 30M | 3/8 male | Steel Brass |
| NOC 40M | 1/2 male | Steel Brass |

| NOC 20F | 1/4 female | Steel Brass |
|---------|------------|-------------|
| NOC 30F | 3/8 female | Steel Brass |
| NOC 40F | 1/2 female | Steel Brass |

| NOC 20H | 1/4 hose  | Steel Brass |
|---------|-----------|-------------|
| NOC 25H | 5/16 hose | Steel Brass |
| NOC 30H | 3/8 hose  | Steel Brass |
| NOC 40H | 1/2 hose  | Steel Brass |

SIZE hose I.D.

MATERIAL

| MODEL                 | SIZE PU TUBE  | MAIERIAL    |
|-----------------------|---------------|-------------|
|                       |               |             |
| NOC 20P               | 5mmx8mm       | Steel Brass |
| NOC 30P               | 6.5mmx10 mm   | Steel Brass |
| NOC 40P               | 8mmx12mm      | Steel Brass |
| NOC 45P               | 8x12mmx12.5mm | Steel Brass |
| *Please refer to page | . 12 for plug |             |