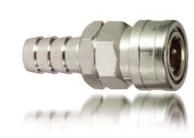

| NC 20H | 1/4 hose  | steel |
|--------|-----------|-------|
| NC 25H | 5/16 hose | steel |
| NC 30H | 3/8 hose  | steel |
| NC 40H | 1/2 hose  | steel |

SIZE hose I.D. MATERIAL

MATERIAL

SIZE PU TUBE

| NOC STYLE One Touch | NITTO SERIES | FIT PLUGS | NP STYLE |
|---------------------|--------------|-----------|----------|
|                     |              |           |          |

| NOC 20F | 1/4 female | Steel Brass |
|---------|------------|-------------|
| NOC 30F | 3/8 female | Steel Brass |
| NOC 40F | 1/2 female | Steel Brass |

| NOC 20H | 1/4 hose  | Steel Brass |
|---------|-----------|-------------|
| NOC 25H | 5/16 hose | Steel Brass |
| NOC 30H | 3/8 hose  | Steel Brass |
| NOC 40H | 1/2 hose  | Steel Brass |

SIZE hose I.D.

MATERIAL

| MODEL                 | SIZE PU TUBE  | MAIERIAL    |
|-----------------------|---------------|-------------|
|                       |               |             |
| NOC 20P               | 5mmx8mm       | Steel Brass |
| NOC 30P               | 6.5mmx10 mm   | Steel Brass |
| NOC 40P               | 8mmx12mm      | Steel Brass |
| NOC 45P               | 8x12mmx12.5mm | Steel Brass |
| *Please refer to page | . 12 for plug |             |