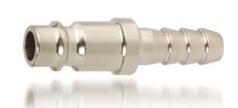

# NP STYLE

MODEL

| NP 20M | 1/4 male       | Steel    |
|--------|----------------|----------|
| NP 30M | 3/8 male       | Steel    |
| NP 40M | 1/2 male       | Steel    |
|        |                |          |
| MODEL  | SIZE Hose I.D. | MATERIAL |
| NP 20F | 1/4 female     | Steel    |
| NP 30F | 3/8 female     | Steel    |
| NP 40F | 1/2 female     | Steel    |
|        |                |          |
| MODEL  | SIZE PU TUBE   | MATERIAL |
| NP 20H | 1/4            | Steel    |
| NP 25H | 5/16           | Steel    |
| NP 30H | 3/8            | Steel    |
| NP 40H | 1/2            | Steel    |

NITTO SERIES

SIZE

| MODEL  | SIZE PU TUBE   | MATERIAL |
|--------|----------------|----------|
| NP 20P | 5mm x 8mm      | Steel    |
| NP 30P | 6.5mmx10mm     | Steel    |
| NP 40P | 8mm x 12mm     | Steel    |
| NP 45P | 8.5mm x 12.5mm | Steel    |
|        |                |          |