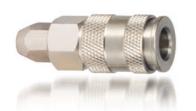

SERIE COUPLER STYLE FIT PLUG STYLE

08

NC STYLE Normal NITTO SERIES FIT PLUGS NP STYLE

| MODEL  | SIZL     | WAILINAL |  |
|--------|----------|----------|--|
|        |          |          |  |
| NC 20M | 1/4 male | steel    |  |
| NC 30M | 3/8 male | steel    |  |
| NC40M  | 1/2 male | steel    |  |
|        |          |          |  |

MODEL

MODEL

| MODEL  | SIZE       | MATERIAL |
|--------|------------|----------|
|        |            |          |
| NC 20F | 1/4 female | steel    |
| NC 30F | 3/8 female | steel    |
| NC 40F | 1/2 female | steel    |

| NC 20H | 1/4 hose  | steel |
|--------|-----------|-------|
| NC 25H | 5/16 hose | steel |
| NC 30H | 3/8 hose  | steel |
| NC 40H | 1/2 hose  | steel |

SIZE hose I.D. MATERIAL

MATERIAL

SIZE PU TUBE

| NOC STYLE One Touch | NITTO SERIES | FIT PLUGS | NP STYLE |
|---------------------|--------------|-----------|----------|
|                     |              |           |          |