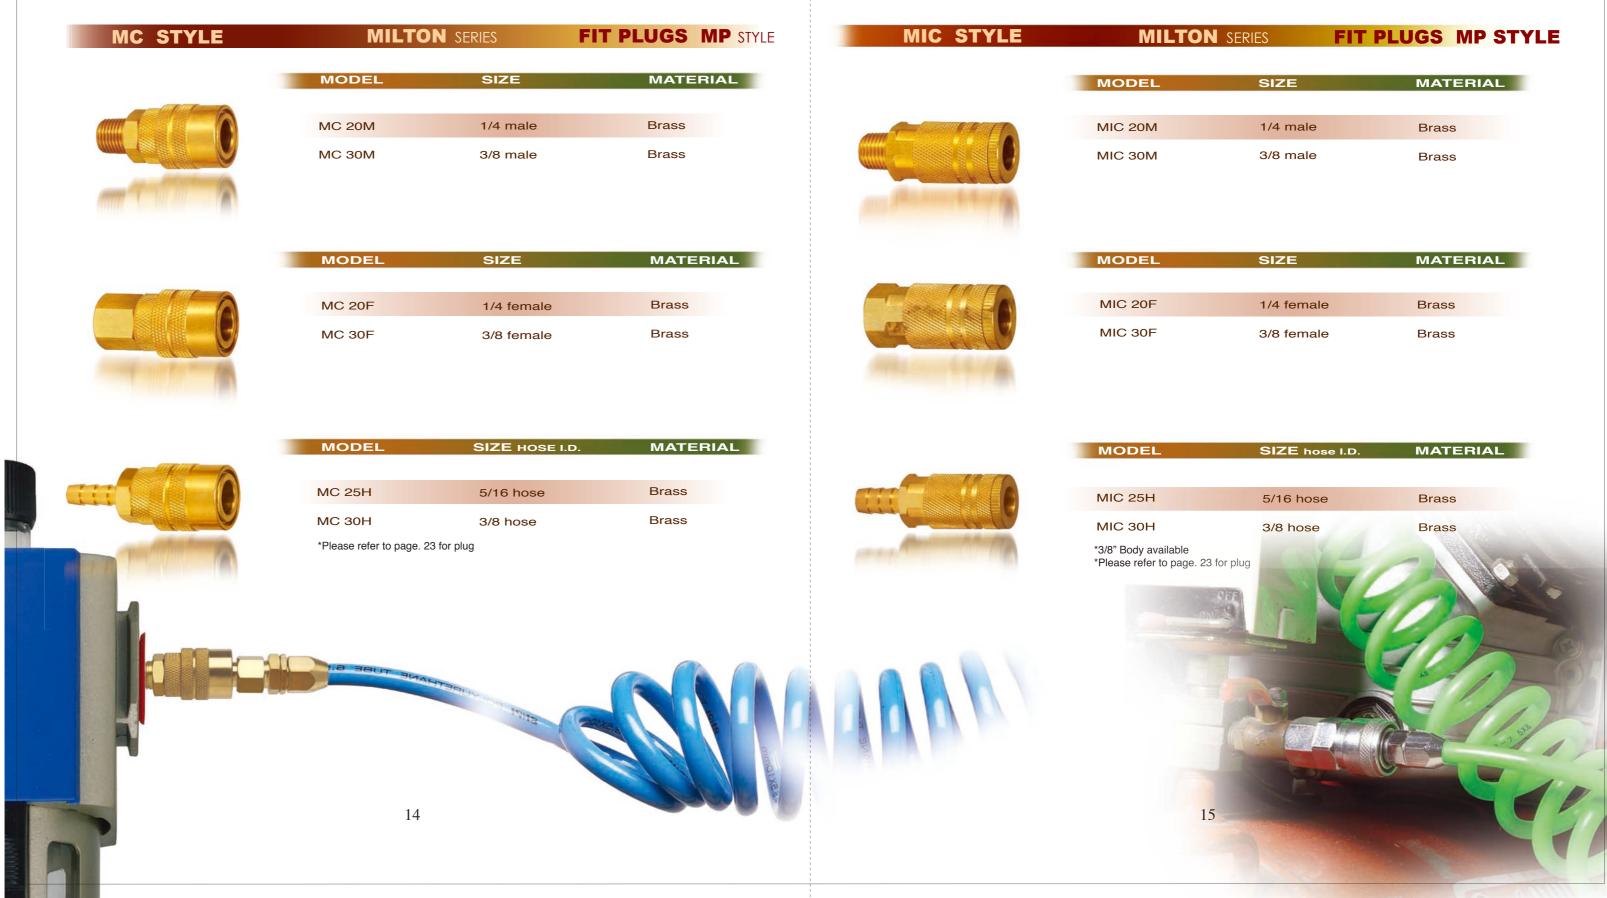

<sup>\*</sup>Please refer to page. 23,25 for plug

| MP STYLE                                                                                                                                                                                                                                                                                                                                                                                                                                                                                                                                                                                                                                                                                                                                                                                                                                                                                                                                                                                                                                                                                                                                                                                                                                                                                                                                                                                                                                                                                                                                                                                                                                                                                                                                                                                                                                                                                                                                                                                                                                                                                                                      |                             | MILTON SERIES            |                            |
|-------------------------------------------------------------------------------------------------------------------------------------------------------------------------------------------------------------------------------------------------------------------------------------------------------------------------------------------------------------------------------------------------------------------------------------------------------------------------------------------------------------------------------------------------------------------------------------------------------------------------------------------------------------------------------------------------------------------------------------------------------------------------------------------------------------------------------------------------------------------------------------------------------------------------------------------------------------------------------------------------------------------------------------------------------------------------------------------------------------------------------------------------------------------------------------------------------------------------------------------------------------------------------------------------------------------------------------------------------------------------------------------------------------------------------------------------------------------------------------------------------------------------------------------------------------------------------------------------------------------------------------------------------------------------------------------------------------------------------------------------------------------------------------------------------------------------------------------------------------------------------------------------------------------------------------------------------------------------------------------------------------------------------------------------------------------------------------------------------------------------------|-----------------------------|--------------------------|----------------------------|
|                                                                                                                                                                                                                                                                                                                                                                                                                                                                                                                                                                                                                                                                                                                                                                                                                                                                                                                                                                                                                                                                                                                                                                                                                                                                                                                                                                                                                                                                                                                                                                                                                                                                                                                                                                                                                                                                                                                                                                                                                                                                                                                               | MODEL                       | SIZE                     | MATERIAL                   |
|                                                                                                                                                                                                                                                                                                                                                                                                                                                                                                                                                                                                                                                                                                                                                                                                                                                                                                                                                                                                                                                                                                                                                                                                                                                                                                                                                                                                                                                                                                                                                                                                                                                                                                                                                                                                                                                                                                                                                                                                                                                                                                                               | MP 20M                      | 1/4 male                 | Steel Brass                |
|                                                                                                                                                                                                                                                                                                                                                                                                                                                                                                                                                                                                                                                                                                                                                                                                                                                                                                                                                                                                                                                                                                                                                                                                                                                                                                                                                                                                                                                                                                                                                                                                                                                                                                                                                                                                                                                                                                                                                                                                                                                                                                                               | MP 30M                      | 3/8 male                 | Steel Brass                |
|                                                                                                                                                                                                                                                                                                                                                                                                                                                                                                                                                                                                                                                                                                                                                                                                                                                                                                                                                                                                                                                                                                                                                                                                                                                                                                                                                                                                                                                                                                                                                                                                                                                                                                                                                                                                                                                                                                                                                                                                                                                                                                                               | MODEL                       | SIZE                     | MATERIAL                   |
|                                                                                                                                                                                                                                                                                                                                                                                                                                                                                                                                                                                                                                                                                                                                                                                                                                                                                                                                                                                                                                                                                                                                                                                                                                                                                                                                                                                                                                                                                                                                                                                                                                                                                                                                                                                                                                                                                                                                                                                                                                                                                                                               | MP 20F                      | 1/4 female               | Steel Brass                |
|                                                                                                                                                                                                                                                                                                                                                                                                                                                                                                                                                                                                                                                                                                                                                                                                                                                                                                                                                                                                                                                                                                                                                                                                                                                                                                                                                                                                                                                                                                                                                                                                                                                                                                                                                                                                                                                                                                                                                                                                                                                                                                                               | MP 30F                      | 3/8 female               | Steel Brass                |
|                                                                                                                                                                                                                                                                                                                                                                                                                                                                                                                                                                                                                                                                                                                                                                                                                                                                                                                                                                                                                                                                                                                                                                                                                                                                                                                                                                                                                                                                                                                                                                                                                                                                                                                                                                                                                                                                                                                                                                                                                                                                                                                               | MODEL                       | SIZE Hose I.D.           | MATERIAL                   |
|                                                                                                                                                                                                                                                                                                                                                                                                                                                                                                                                                                                                                                                                                                                                                                                                                                                                                                                                                                                                                                                                                                                                                                                                                                                                                                                                                                                                                                                                                                                                                                                                                                                                                                                                                                                                                                                                                                                                                                                                                                                                                                                               | MP 25H                      | 5/16 hose                | Steel Brass                |
|                                                                                                                                                                                                                                                                                                                                                                                                                                                                                                                                                                                                                                                                                                                                                                                                                                                                                                                                                                                                                                                                                                                                                                                                                                                                                                                                                                                                                                                                                                                                                                                                                                                                                                                                                                                                                                                                                                                                                                                                                                                                                                                               | MP 30H *3/8" Body available | 3/8 hose                 | Steel Brass                |
| AP STYLE                                                                                                                                                                                                                                                                                                                                                                                                                                                                                                                                                                                                                                                                                                                                                                                                                                                                                                                                                                                                                                                                                                                                                                                                                                                                                                                                                                                                                                                                                                                                                                                                                                                                                                                                                                                                                                                                                                                                                                                                                                                                                                                      |                             | ARO SERIES               |                            |
|                                                                                                                                                                                                                                                                                                                                                                                                                                                                                                                                                                                                                                                                                                                                                                                                                                                                                                                                                                                                                                                                                                                                                                                                                                                                                                                                                                                                                                                                                                                                                                                                                                                                                                                                                                                                                                                                                                                                                                                                                                                                                                                               | MODEL                       | SIZE                     | MATERIAL                   |
|                                                                                                                                                                                                                                                                                                                                                                                                                                                                                                                                                                                                                                                                                                                                                                                                                                                                                                                                                                                                                                                                                                                                                                                                                                                                                                                                                                                                                                                                                                                                                                                                                                                                                                                                                                                                                                                                                                                                                                                                                                                                                                                               | AP 20M                      | 1/4 male                 | Steel Brass                |
|                                                                                                                                                                                                                                                                                                                                                                                                                                                                                                                                                                                                                                                                                                                                                                                                                                                                                                                                                                                                                                                                                                                                                                                                                                                                                                                                                                                                                                                                                                                                                                                                                                                                                                                                                                                                                                                                                                                                                                                                                                                                                                                               | AP 30M                      | 3/8 male                 | Steel Brass                |
| AND DESCRIPTION OF THE PERSON |                             |                          |                            |
|                                                                                                                                                                                                                                                                                                                                                                                                                                                                                                                                                                                                                                                                                                                                                                                                                                                                                                                                                                                                                                                                                                                                                                                                                                                                                                                                                                                                                                                                                                                                                                                                                                                                                                                                                                                                                                                                                                                                                                                                                                                                                                                               | MODEL                       | SIZE                     | MATERIAL                   |
|                                                                                                                                                                                                                                                                                                                                                                                                                                                                                                                                                                                                                                                                                                                                                                                                                                                                                                                                                                                                                                                                                                                                                                                                                                                                                                                                                                                                                                                                                                                                                                                                                                                                                                                                                                                                                                                                                                                                                                                                                                                                                                                               | MODEL  AP 20F               | SIZE  1/4 female         | MATERIAL Steel Brass       |
|                                                                                                                                                                                                                                                                                                                                                                                                                                                                                                                                                                                                                                                                                                                                                                                                                                                                                                                                                                                                                                                                                                                                                                                                                                                                                                                                                                                                                                                                                                                                                                                                                                                                                                                                                                                                                                                                                                                                                                                                                                                                                                                               |                             |                          |                            |
|                                                                                                                                                                                                                                                                                                                                                                                                                                                                                                                                                                                                                                                                                                                                                                                                                                                                                                                                                                                                                                                                                                                                                                                                                                                                                                                                                                                                                                                                                                                                                                                                                                                                                                                                                                                                                                                                                                                                                                                                                                                                                                                               | AP 20F                      | 1/4 female               | Steel Brass                |
|                                                                                                                                                                                                                                                                                                                                                                                                                                                                                                                                                                                                                                                                                                                                                                                                                                                                                                                                                                                                                                                                                                                                                                                                                                                                                                                                                                                                                                                                                                                                                                                                                                                                                                                                                                                                                                                                                                                                                                                                                                                                                                                               | AP 20F<br>AP 30F            | 1/4 female<br>3/8 female | Steel Brass<br>Steel Brass |