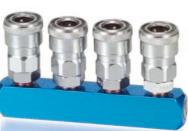

Three-in-one Air Manifold

Four-in-one Air Manifold

Five-in-one Air Manifold

TA 22

**TA 42** 

Three-Way-Quick Coupling Manifold

**YA 32** 

Five-Way-Quick Coupling Manifold

**TA 52** 

YA 22

Two-Way-Quick Coupling Manifold

Two-Way Quick Coupling Manifold

Three-Way Quick Coupling Manifold

52

Five-Way Quick Coupling Manifold

LA 2