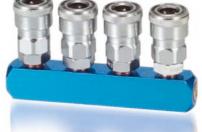

## Multipass Quick Couplers

Supplies several air tools from same outlet No need disconnect/connect to use different tools

Two-in-one Air Manifold

Three-in-one Air Manifold

Two-in-one Air Manifold

TA 5 **TA 3 TA 4** 

Three-in-one Air Manifold

Four-in-one Air Manifold

Five-in-one Air Manifold

TA 22

**TA 42** 

Three-Way-Quick Coupling Manifold

**YA 32** 

Five-Way-Quick Coupling Manifold