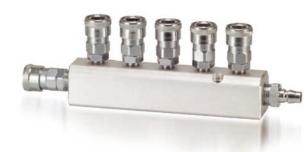

Three-in-one Air Manifold

Four-in-one Air Manifold

Five-in-one Air Manifold

TA 22

**TA 42** 

Three-Way-Quick Coupling Manifold

**YA 32** 

Five-Way-Quick Coupling Manifold