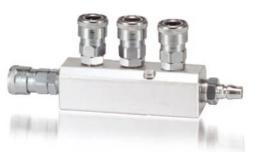

Three-in-one Air Manifold

Four-in-one Air Manifold

Five-in-one Air Manifold

TA 22

**TA 42** 

Three-Way-Quick Coupling Manifold

**YA 32** 

Five-Way-Quick Coupling Manifold