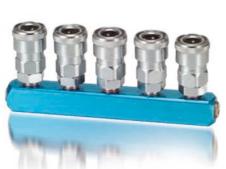

Three-in-one Air Manifold

Four-in-one Air Manifold

Five-in-one Air Manifold

TA 22

**TA 42** 

Three-Way-Quick Coupling Manifold

**YA 32** 

Five-Way-Quick Coupling Manifold

**TA 52** 

YA 22

Two-Way-Quick Coupling Manifold

Two-Way Quick Coupling Manifold

Three-Way Quick Coupling Manifold

52

Five-Way Quick Coupling Manifold

LA 2